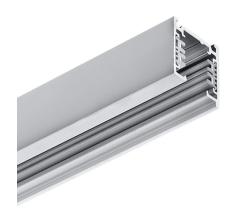

# **EUROSTANDARD TRACK**

ON/OFF three-phase track

| CODE  | -̈́Ω-̄ | FLUX | SIZE | CERTIFICATIONS  |
|-------|--------|------|------|-----------------|
| 15AA2 |        |      | 2mt  | <b>C€</b> IP 20 |

# **Specifications**

- · The conductors are integrated in the track by means of rigid extruded profile made from insulating material guaranteeing high dielectric strength.
- The 3 separate circuits consisting of 3 phase conductors and a common neutral allow for 3 lighting configurations to be switched individually.

The 3-phase supply allows for an overall loading of 16 A (10500 VA) which can be divided among the 3 circuits (3x3500 VA).

• The earth positioned on the side leads to an asymmetrical structure of the track. As a consequence couplers must be selected carefully.