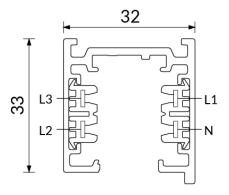

# **Specifications**

- · The conductors are integrated in the track by means of rigid extruded profile made from insulating material guaranteeing high dielectric strength.
- The 3 separate circuits consisting of 3 phase conductors and a common neutral allow for 3 lighting configurations to be switched individually.

The 3-phase supply allows for an overall loading of 16 A (10500 VA) which can be divided among the 3 circuits (3x3500 VA).

• The earth positioned on the side leads to an asymmetrical structure of the track. As a consequence couplers must be selected carefully.